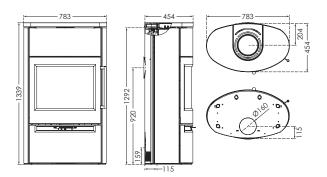

#### TT55RHT

Combustion chamber W/D: 570/300 Weight in kg: 226 + 60 kg Powerstone

### TT55R

Combustion chamber W/D: 570/300

Weight in kg: 201

TT55RHT/TT55R