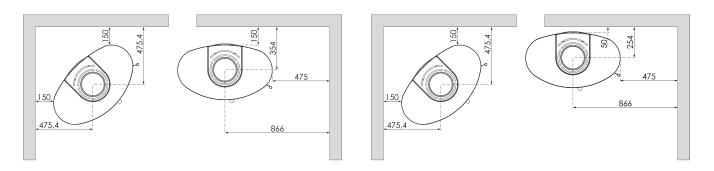

## DISTANCE TO COMBUSTIBLE MATERIAL

#### WITH UNINSULATED FLUE PIPE

## WITH INSULATED FLUE PIPE

In order to avoid discolouration of painted and treated surfaces, TermaTech recommends the same distance from flammable materials as for non-flammable materials. This distance increases the convection itself around the stove and also eases cleaning. All distances relate solely to the distance of the stove from flammable materials. No account has been taken of national requirements for the use of stove flues or their distance from flammable materials.