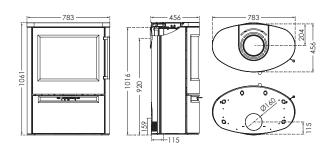

#### TT55RHT

Combustion chamber W/D: 570/300 Weight in kg: 226 + 60 kg Powerstone

### TT55R

Combustion chamber W/D: 570/300

Weight in kg: 201

TT55RHT/TT55R